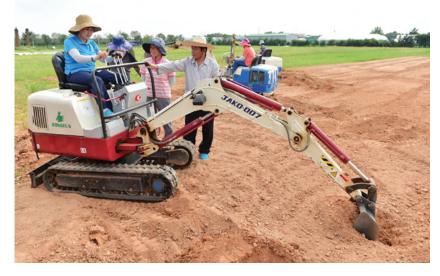

## Agricultural machinery for women workers

Women-friendly agricultural machinery

## Women-friendly agricultural machinery (by MAFRA)

Agricultural machinery and convenient equipment that were manufactured to be **convenient for use by women farmers**, **taking women's physical conditions into account**, or that are frequently used by women farmers

(ex. Ride-on management machines, powered rice planter, small tractors)

## Women-friendly agricultural machinery