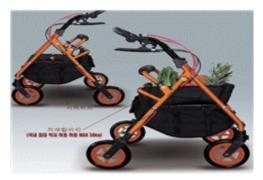

## Development of convenience equipment

> 11 types of comfort and protective equipment for women's health and safety

| Year                  | 2018 | 2019 | 2020 | 2021 | 2022 | 합계 |
|-----------------------|------|------|------|------|------|----|
| No. of ag.<br>machine | 2    | 1    | 2    | 2    | 4    | 11 |

## Development of convenience equipment

Walking support cart

Personal protective equipment

Handle rotating scissors

Agricultural work shoes

Rail mobile work chair

Pesticide control clothing