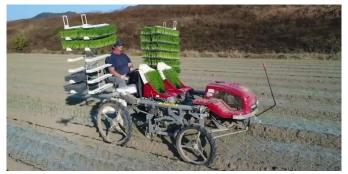

# Women-friendly agricultural machinery

Riding self-propelled garlic collector

Ginseng seeding machine

Ride-on type onion meal maker

Strawberry cart

Green corn harvester

Radish planter

Perilla seed threshing