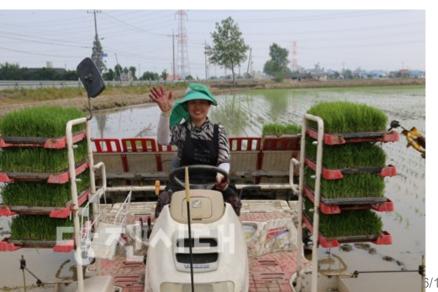

## Agricultural machinery for women workers

Women-friendly agricultural machinery

## Women-friendly agricultural machinery (by MAFRA)

Agricultural machinery and convenient equipment that were manufactured to be **convenient for use by women farmers**, **taking women's physical conditions into account**, or that are frequently used by women farmers

(ex. Ride-on management machines, powered rice planter, small tractors)