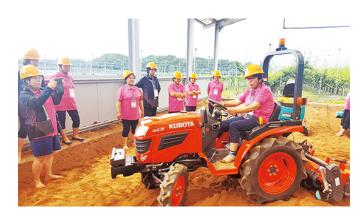

# Theoretical education and practical training on agricultural machinery for women famers

- 26,754 people (central 54, regional 26,700) \* up to Aug. 2023

# Training for women farmers on <u>driving and operating</u> agricultural machinery and its <u>safety rules</u>

- (central) training on agricultural machinery use for women farmer (9 sessions, 90 people)
- (regional) provincial agricultural research and extension services-centered training course for women farmers (8 sessions 200 people)