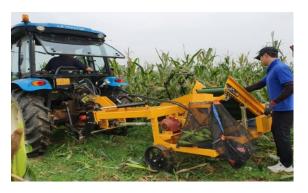

# Women-friendly agricultural machinery

Riding self-propelled garlic collector

Ginseng seeding machine

Ride-on type onion meal maker

Strawberry cart

Green corn harvester

Radish planter

Perilla seed threshing