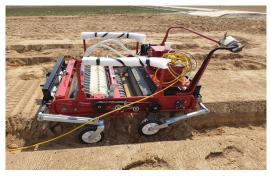

# Women-friendly agricultural machinery

Riding self-propelled garlic collector

Ginseng seeding machine

Ride-on type onion meal maker

Strawberry cart

Green corn harvester

Radish planter

Perilla seed threshing