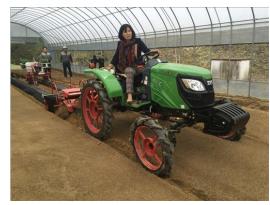

## Agricultural machinery for women workers

Women-friendly agricultural machinery

## Women-friendly agricultural machinery (by MAFRA)

Agricultural machinery and convenient equipment that were manufactured to be **convenient for use by women farmers**, **taking women's physical conditions into account**, or that are frequently used by women farmers

(ex. Ride-on management machines, powered rice planter, small tractors)

## Women-friendly agricultural machinery