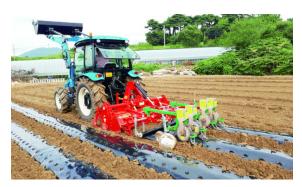

## Agricultural machinery for women workers

Women-friendly agricultural machinery

## Women-friendly agricultural machinery (by MAFRA)

Agricultural machinery and convenient equipment that were manufactured to be **convenient for use by women farmers**, **taking women's physical conditions into account**, or that are frequently used by women farmers

(ex. Ride-on management machines, powered rice planter, small tractors)

### Direction of R&D

- Mechanization of agricultural work
  - · Small, lightweight: self-propelled small equipment for walking or riding
  - · Easy to operate : simple shifting or operation
  - · Easy to apply to field farming use of various work tools that are <u>easy</u> to attach and detach
- Advanced development of convenience equipment
  - · ergonomic convenience device