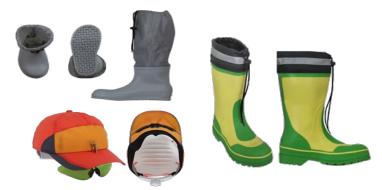

## Development of convenience equipment

> 11 types of comfort and protective equipment for women's health and safety

| Year                  | 2018 | 2019 | 2020 | 2021 | 2022 | 합계 |
|-----------------------|------|------|------|------|------|----|
| No. of ag.<br>machine | 2    | 1    | 2    | 2    | 4    | 11 |

## Development of convenience equipment

Walking support cart

Personal protective equipment

Handle rotating scissors

Agricultural work shoes

Rail mobile work chair

Pesticide control clothing