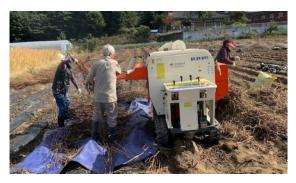

## Women-friendly agricultural machinery

- > 27 types of women-friendly agricultural machinery, 6,878 units distributed over the past five years (2018~2022)
  - automated agricultural machinery, easy for women to handle

# Women-friendly agricultural machinery

Riding self-propelled garlic collector

Ginseng seeding machine

Ride-on type onion meal maker

Strawberry cart

Green corn harvester

Radish planter

Perilla seed threshing