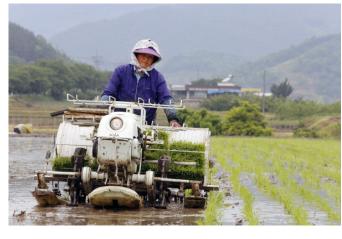

## Agricultural machinery for women workers

Women-friendly agricultural machinery

## Women-friendly agricultural machinery (by MAFRA)

Agricultural machinery and convenient equipment that were manufactured to be **convenient for use by women farmers**, **taking women's physical conditions into account**, or that are frequently used by women farmers

(ex. Ride-on management machines, powered rice planter, small tractors)

## Women-friendly agricultural machinery