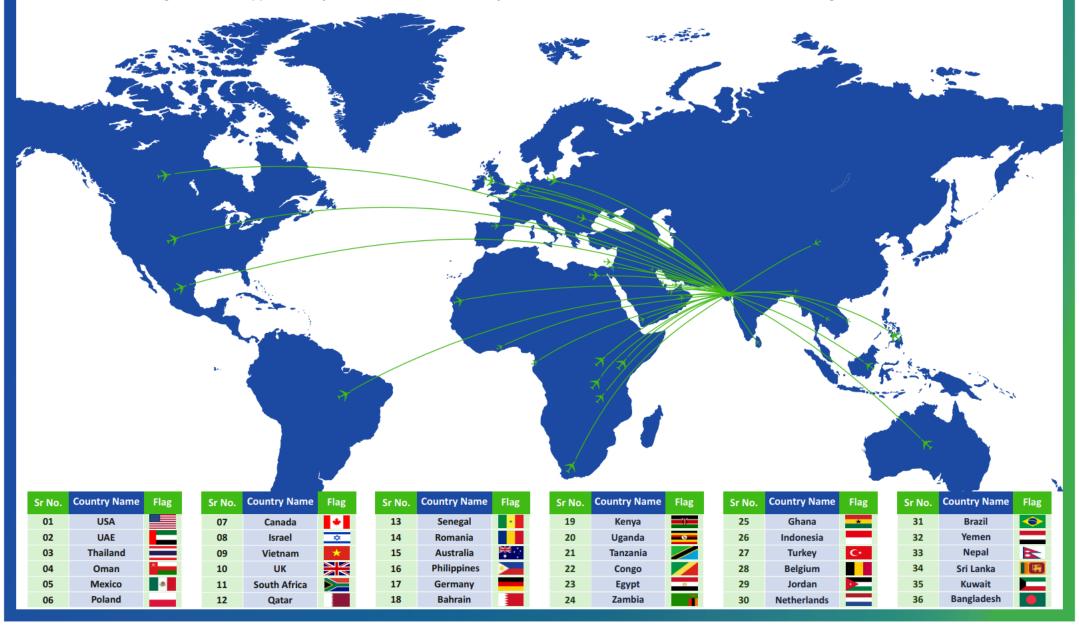

#### **COUNTRIES LIST OF INTERNATIONAL BUYERS**

**Each** exhibitor will get benefit of approximately 1000 International actual buyers from more than 30 countries in multi business categories at International level as below.