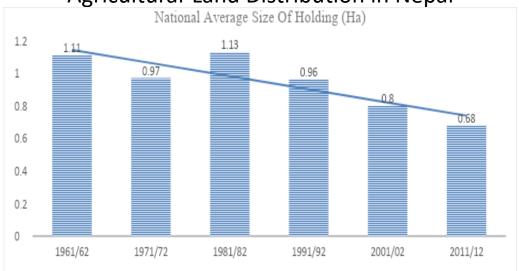

# FEDERAL DEMOCRATIC REPUBLIC OF NEPAL

- TOTAL AREA -147,516 sq. KM, 0.1% of TOTAL LAND AREA OF EARTH
- 77 DISTRICTS, 263 MUNICIPALITIES, 3157
   VDCs
- POPULATION 28.98 MLN.
- PREDOMINANTLY AND AGRARIAN COUNTRY
- AGRICULTURE CONTRIBUTES 29.37 % to GDP, 66% EMPLOYMENT
- 21% OF THE LAND IS CULTIVATABLE (47% RAIN-FED)
- AVERAGE LAND HOLDING 0.68 HA
- MAJOR CROPS PADDY, MAIZE WHEAT AND HORTICULTURE
- LIVESTOCK: CATTLES, BUFFALOS, SHEEP/GOAT, PIGS AND POULTRY

#### Agricultural Land Distribution in Nepal