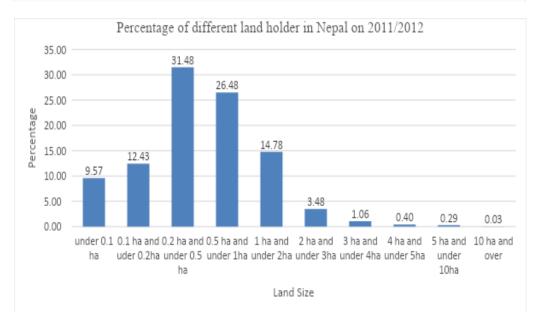

## Recama Workshop and Business-Maching Event on Sustainable Mechainzation for Small Holder Farmers

Mahendra Prasad Kandel Founder President

NEPAL AGRICULTURAL MACHINERY ENTERPRENEURS' ASSOCIATION

KATHMANDU, NEPAL

# FEDERAL DEMOCRATIC REPUBLIC OF NEPAL

- TOTAL AREA -147,516 sq. KM, 0.1% of TOTAL LAND AREA OF EARTH
- 77 DISTRICTS, 263 MUNICIPALITIES, 3157
   VDCs
- POPULATION 28.98 MLN.
- PREDOMINANTLY AND AGRARIAN COUNTRY
- AGRICULTURE CONTRIBUTES 29.37 % to GDP, 66% EMPLOYMENT
- 21% OF THE LAND IS CULTIVATABLE (47% RAIN-FED)
- AVERAGE LAND HOLDING 0.68 HA
- MAJOR CROPS PADDY, MAIZE WHEAT AND HORTICULTURE
- LIVESTOCK: CATTLES, BUFFALOS, SHEEP/GOAT, PIGS AND POULTRY





### CONTEXT

Geographical Distribution of Nepal



#### Agricultural Land Distribution in Nepal





#### **CONTEXT**

- SOUTHERN PLAIN AREAS FOUR WHEEL TRACTORS
- RICE >90% MANUAL TRANSPLANTATION
- COMBINED HARVESTERS AND REAPERS, HILLS BRUSH CUTTERS
- IRRIGATION EQUIPMENT, SOLAR PUMP, DRIP IRRIGATION,
- GREEN HOUSE TECHNOLOGY INCREASING RAPIDLY
- SUBSIDY IS THE MAIN SOURCE OF EQUIPMENT PURCHASE
- RESEARCH: 1/3 FARMERS LEAVE THEIR LAND BARREN
- RESEARCH: 1/3 FARMERS ARE NOT MOTIVATED IN FARMING

#### **CURRENT NEEDS AND GAP**

- MINI TILLERS HAVE TAKEN OVER OXEN
- BUT STILL NOT SUFFICIENT
- LOW PURCHASE CAPACITY OF FARMERS AS INCOME IS LOW
- SUBSTANCE FARMING
- ONLY SUBSIDY IS THE MAIN TOOLS TO INCREASE MECHANIZATION
- MAIZE IS ALMOST 100% MANUALLY HARVERSTED
- ENGINE OPERATED THRESHERS ARE INCREASING
- DOING PADDY HARVESTING WITH COMBINED HARVESTERS AND REAPERS AND TRACTOR DRIVEN THRE