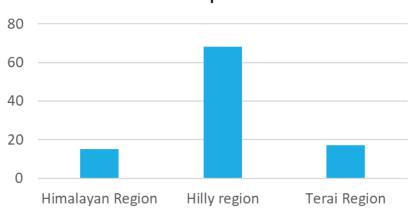

## Recama Workshop and Business-Maching Event on Sustainable Mechainzation for Small Holder Farmers

Mahendra Prasad Kandel Founder President

NEPAL AGRICULTURAL MACHINERY ENTERPRENEURS' ASSOCIATION

KATHMANDU, NEPAL

# FEDERAL DEMOCRATIC REPUBLIC OF NEPAL

- TOTAL AREA -147,516 sq. KM, 0.1% of TOTAL LAND AREA OF EARTH
- 77 DISTRICTS, 263 MUNICIPALITIES, 3157
   VDCs
- POPULATION 28.98 MLN.
- PREDOMINANTLY AND AGRARIAN COUNTRY
- AGRICULTURE CONTRIBUTES 29.37 % to GDP, 66% EMPLOYMENT
- 21% OF THE LAND IS CULTIVATABLE (47% RAIN-FED)
- AVERAGE LAND HOLDING 0.68 HA
- MAJOR CROPS PADDY, MAIZE WHEAT AND HORTICULTURE
- LIVESTOCK: CATTLES, BUFFALOS, SHEEP/GOAT, PIGS AND POULTRY





### CONTEXT

Geographical Distribution of Nepal



#### Agricultural Land Distribution in Nepal





#### **CONTEXT**

- SOUTHERN PLAIN AREAS FOUR WHEEL TRACTORS
- RICE >90% MANUAL TRANSPLANTATION
- COMBINED HARVESTERS AND REAPERS, HILLS BRUSH CUTTERS
- IRRIGATION EQUIPMENT, SOLAR PUMP, DRIP IRRIGATION,
- GREEN HOUSE TECHNOLOGY INCREASING RAPIDLY
- SUBSIDY IS THE MAIN SOURCE OF EQUIPMENT PURCHASE
- RESEARCH: 1/3 FARMERS LEAVE THEIR LAND BARREN
- RESEARCH: 1/3 FARMERS ARE NOT MOTIVATED IN FARMING

#### **CURRENT NEEDS AND GAP**

- MINI TILLERS HAVE TAKEN OVER OXEN
- BUT STILL NOT SUFFICIENT
- LOW PURCHASE CAPACITY OF FARMERS AS INCOME IS LOW
- SUBSTANCE FARMING
- ONLY SUBSIDY IS THE MAIN TOOLS TO INCREASE MECHANIZATION
- MAIZE IS ALMOST 100% MANUALLY HARVERSTED
- ENGINE OPERATED THRESHERS ARE INCREASING
- DOING PADDY HARVESTING WITH COMBI