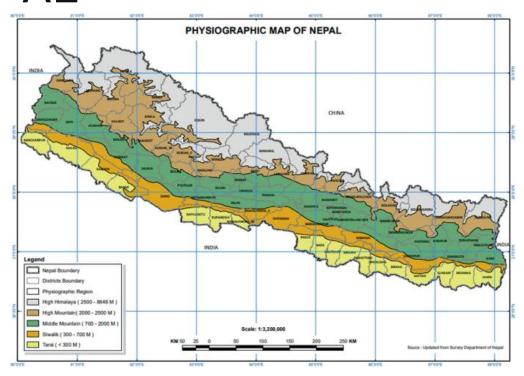

## Recama Workshop and Business-Maching Event on Sustainable Mechainzation for Small Holder Farmers

Mahendra Prasad Kandel Founder President

NEPAL AGRICULTURAL MACHINERY ENTERPRENEURS' ASSOCIATION

KATHMANDU, NEPAL

# FEDERAL DEMOCRATIC REPUBLIC OF NEPAL

- TOTAL AREA -147,516 sq. KM, 0.1% of TOTAL LAND AREA OF EARTH
- 77 DISTRICTS, 263 MUNICIPALITIES, 3157
   VDCs
- POPULATION 28.98 MLN.
- PREDOMINANTLY AND AGRARIAN COUNTRY
- AGRICULTURE CONTRIBUTES 29.37 % to GDP, 66% EMPLOYMENT
- 21% OF THE LAND IS CULTIVATABLE (47% RAIN-FED)
- AVERAGE LAND HOLDING 0.68 HA
- MAJOR CROPS PADDY, MAIZE WHEAT AND HORTICULTURE
- LIVESTOCK: CATTLES, BUFFALOS, SHEEP/GOAT, PIGS AND POULTRY





### CONTEXT

Geographical Distribution of Nepal



#### Agricultural Land Distribution in Nepal





#### **CONTEXT**

- SOUTHERN PLAIN AREAS FOUR WHEEL TRACTORS
- RICE >90% MANUAL TRANSPLANTATION
- COMBINED HARVESTERS AND REAPERS, HILLS BRUSH CUTTERS
- IRRIGATION EQUIPMENT, SOLAR PUMP, DRIP IRRIGATION,
- GREEN HOUSE TECHNOLOGY INCREASING RAPIDLY
- SUBSIDY IS THE MAIN SOURCE OF EQUIPMENT PURCHASE
- RESEARCH: 1/3 FARMERS LEAVE THEIR LAND BARREN
- RESEARCH: 1/3 FARMERS ARE NOT MOTIVATED IN FARMING

#### **CURRENT NEEDS AND GAP**

- MINI TILLERS HAVE TAKEN OVER OXEN
- BUT STILL NOT SUFFICIENT
- LOW PURCHASE CAPACITY OF FARMERS AS INCOME IS LOW
- SUBSTANCE FARMING
- ONLY SUBSIDY IS THE MAIN TOOLS TO INCREASE MECHANIZATION
- MAIZE IS ALMOST 100% MANUALLY HARVERSTED
- ENGINE OPERATED THRESHE