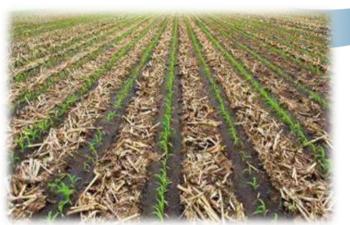

### Shallow Rotary Hoe 浅旋耕

Powered shallow tillage to mix most stubble into surface soil 旋耕将较多秸秆混埋到地表以下