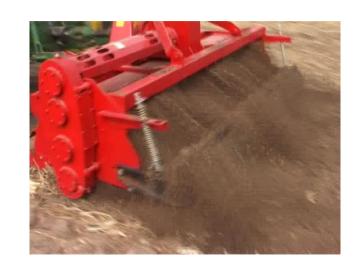

rld



- In China, 25% grains
- Becomes thin
- Fertility decrease

China has one of the biggest area of black soil in the world



## Long Term Plan for Black Soil Protection 中国的黑土地保护规划

China Central government has made Long term Plans for black soil protection:

- 1. Plan for Black soil protection
- 2. Plan for Black soil Conservation tillage



### **Stubble Chopper**









#### **Short Stubble Covers on soil**



### **Strip Tiller**









Makes clean strip for the coming planting on stubble cover field



#### Harrow 耙









Chisel Plow 弹齿耙耙地

Mix stubble with soil, level soil surface, reduce stubble cover rate 利用圆盘耙或者弹齿耙将秸秆和土壤搅拌,以减少覆盖率,并适当平整土地

#### Subsoiler 深松机

Break hard pan and loose surface soil with subsoiler 深松打破犁底层,并且疏松表土层















### Shallow Rotary Hoe 浅旋耕





Powered shallow tillage to mix most stubble into surface soil 旋耕将较多秸秆混埋到地表以下





## No till Seeder with disk opener 圆盘切草免耕播种机







No stubble block; Narrow furrow; lower soil disturbance 圆盘开沟器,没有秸秆堵塞,开窄沟,动土量小



# No till Seeder with disk opener 圆盘切草免耕播种机













## Powered strip till seeder 驱动防堵少耕播种机













Use powered knife to do strip till and make a clean zone for the coming sowing 以驱动部件带状耕作土壤,没有秸秆堵塞,形成清洁播种带,进行播种

### Sprayer 喷药机









Robot 行间喷药机器人

High-clearance Sprayers 高架植保机 plant protection UAV 植保无人机





### Thank You!