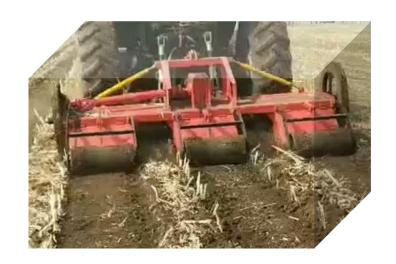

#### Harrow 耙

Chisel Plow 弹齿耙耙地

Mix stubble with soil, level soil surface, reduce stubble cover rate 利用圆盘耙或者弹齿耙将秸秆和土壤搅拌,以减少覆盖率,并适当平整土地