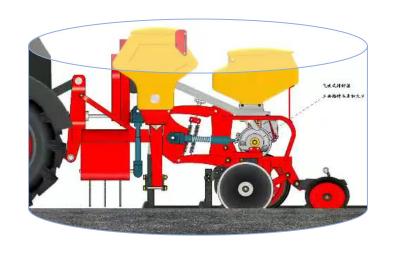

## No till Seeder with disk opener 圆盘切草免耕播种机

No stubble block; Narrow furrow; lower soil disturbance 圆盘开沟器,没有秸秆堵塞,开窄沟,动土量小