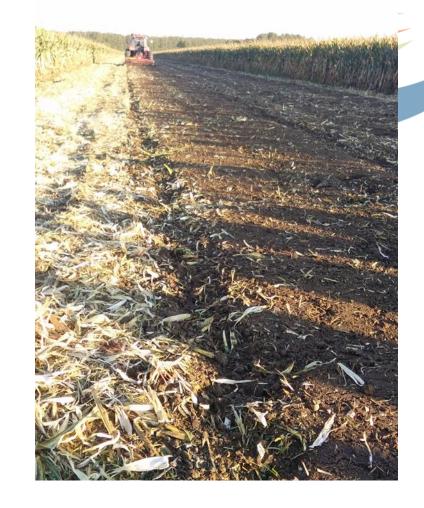

### **Strip Tiller**

Makes clean strip for the coming planting on stubble cover field