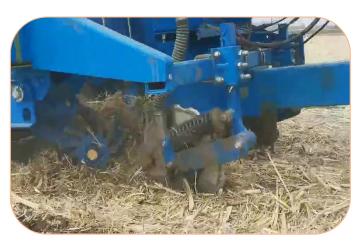

#### Subsoiler 深松机

Break hard pan and loose surface soil with subsoiler 深松打破犁底层,并且疏松表土层