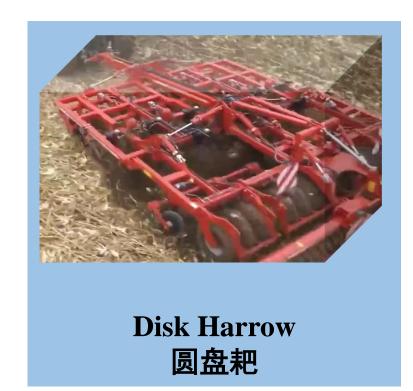

#### Harrow 耙

Chisel Plow 弹齿耙耙地

Mix stubble with soil, level soil surface, reduce stubble cover rate 利用圆盘耙或者弹齿耙将秸秆和土壤搅拌,以减少覆盖率,并适当平整土地