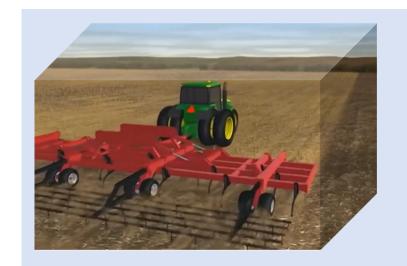

#### Harrow 耙

Chisel Plow 弹齿耙耙地

Mix stubble with soil, level soil surface, reduce stubble cover rate 利用圆盘耙或者弹齿耙将秸秆和土壤搅拌,以减少覆盖率,并适当平整土地