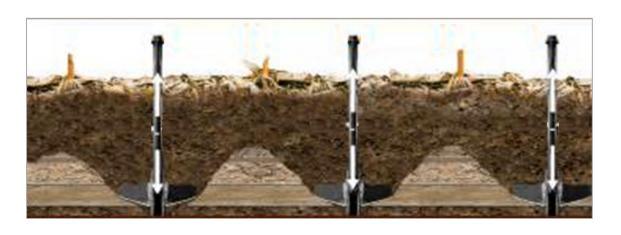

#### Subsoiler 深松机

Break hard pan and loose surface soil with subsoiler 深松打破犁底层,并且疏松表土层