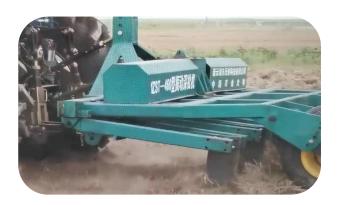

### **Strip Tiller**

Makes clean strip for the coming planting on stubble cover field