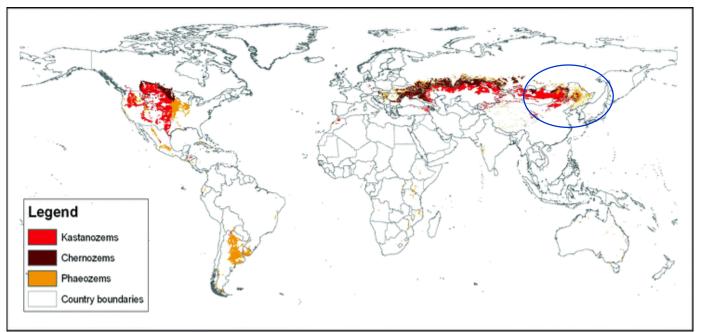

Promoting Food Security through Combating Soil Degradation in the Asia-Pacific 30 March 2022, 12.15-13.45 Bangkok time

# Black soil conservation machinery and equipment in China

#### Luo Xiwen

Academician, Chinese Academy of Engineering Professor, South China Agricultural University

#### **Outline**

- 1. Black soil in the world
- 2. Stubble Chopper
- 3. Machines for Reduced Tillage
- 4. No till seeders
- 5. Sprayers





#### Black soil in the world



- In China, 25% grains
- Becomes thin
- Fertility decrease

China has one of the biggest area of black soil in the world



## Long Term Plan for Black Soil Protection 中国的黑土地保护规划

China Central government has made Long term Plans for black soil protection:

- 1. Plan for Black soil protection
- 2. Plan for Black soil Conservation tillage



### **Stubble Chopper**









#### **Short Stubble Covers on soil**



### **Strip Tiller**









Makes clean strip for the coming planting on stubble cover field



#### Harrow 耙









Chisel Plow 弹齿耙耙地

Mix stubble with soil, level soil surface, reduce stubble cover rate 利用圆盘耙或者弹齿耙将秸秆和土壤搅拌,以减少覆盖率,并适当平整土地

#### Subsoiler 深松机

Break hard pan and loose surface soil with subsoiler 深松打破犁底层,并且疏松表土层















### Shallow Rotary Hoe 浅旋耕





P