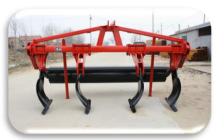

#### Subsoiler 深松机

Break hard pan and loose surface soil with subsoiler 深松打破犁底层,并且疏松表土层