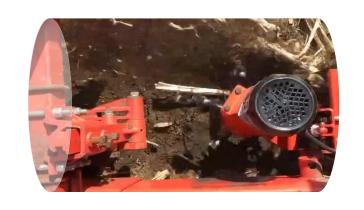

## Powered strip till seeder 驱动防堵少耕播种机

Use powered knife to do strip till and make a clean zone for the coming sowing 以驱动部件带状耕作土壤,没有秸秆堵塞,形成清洁播种带,进行播种