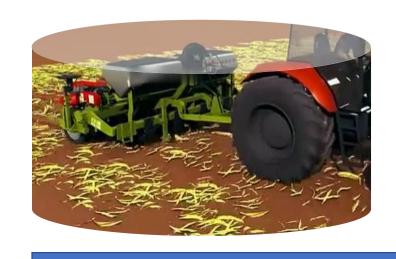

## No till Seeder with disk opener 圆盘切草免耕播种机

No stubble block; Narrow furrow; lower soil disturbance 圆盘开沟器,没有秸秆堵塞,开窄沟,动土量小

# No till Seeder with disk opener 圆盘切草免耕播种机