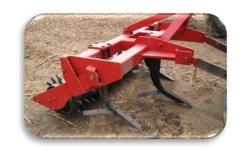

#### Subsoiler 深松机

Break hard pan and loose surface soil with subsoiler 深松打破犁底层,并且疏松表土层