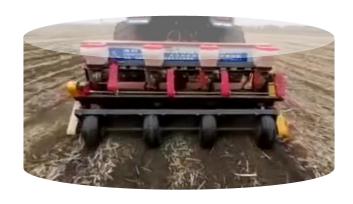

## No till Seeder with disk opener 圆盘切草免耕播种机

No stubble block; Narrow furrow; lower soil disturbance 圆盘开沟器,没有秸秆堵塞,开窄沟,动土量小

# No till Seeder with disk opener 圆盘切草免耕播种机