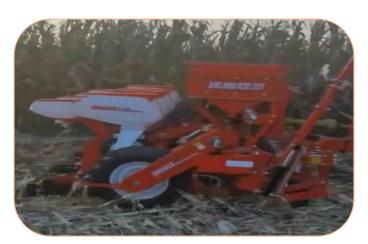

## No till Seeder with disk opener 圆盘切草免耕播种机

No stubble block; Narrow furrow; lower soil disturbance 圆盘开沟器,没有秸秆堵塞,开窄沟,动土量小

# No till Seeder with disk opener 圆盘切草免耕播种机