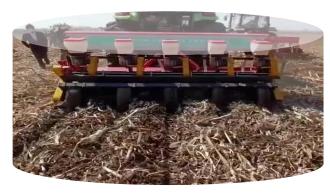

## Powered strip till seeder 驱动防堵少耕播种机

Use powered knife to do strip till and make a clean zone for the coming sowing 以驱动部件带状耕作土壤,没有秸秆堵塞,形成清洁播种带,进行播种