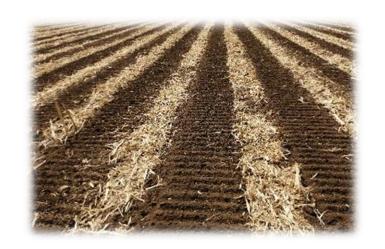

#### Harrow 耙

Chisel Plow 弹齿耙耙地

Mix stubble with soil, level soil surface, reduce stubble cover rate 利用圆盘耙或者弹齿耙将秸秆和土壤搅拌,以减少覆盖率,并适当平整土地