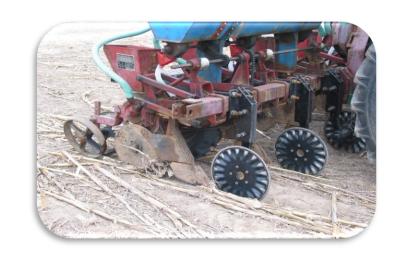

## No till Seeder with disk opener 圆盘切草免耕播种机

No stubble block; Narrow furrow; lower soil disturbance 圆盘开沟器,没有秸秆堵塞,开窄沟,动土量小