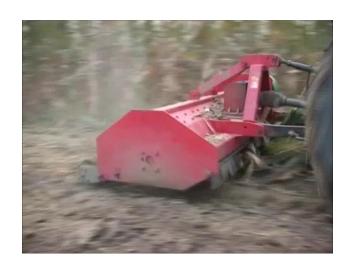

d



- In China, 25% grains
- Becomes thin
- Fertility decrease

China has one of the biggest area of black soil in the world



## Long Term Plan for Black Soil Protection 中国的黑土地保护规划

China Central government has made Long term Plans for black soil protection:

- 1. Plan for Black soil protection
- 2. Plan for Black soil Conservation tillage



### **Stubble Chopper**









#### **Short Stubble Covers on soil**



### **Strip Tiller**









Makes clean strip for the coming planting on stubble cover field



#### Harrow 耙









Chisel Plow 弹齿耙耙地

Mix stubble with soil, level soil surface, reduce stubble cover rate 利用圆盘耙或者弹齿耙将秸秆和土壤搅拌,以减少覆盖率,并适当平整土地

#### Subsoiler 深松机

Break hard pan and loose surface soil with subsoiler 深松打破犁底层,并且疏松表土层















### Shallow Rotary Hoe 浅旋耕





Powered shallow tillage to mix most stubble into surface soil 旋耕将较多秸秆混埋到地表以下





## No till Seeder with disk opener 圆盘切草免耕播种机







No stubble block; Narrow furrow; lower soil disturbance 圆盘开沟器,没有秸秆堵塞,开窄沟,动土量小



# No till Seeder with disk opener 圆盘切草免耕播种机













## Powered strip till seeder 驱动防堵少耕播种机













Use powered knife to do strip till and make a clean zone for the coming sowing 以驱动部件带状耕作土壤,没有秸秆堵塞,形成清洁播种带,进行播种

### Sprayer 喷药机









Robot 行间喷药机器人

High-clearance Sprayers 高架植保机 plant protection UAV 植保无人机





### Thank You!