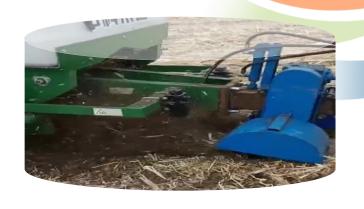

### **Strip Tiller**

Makes clean strip for the coming planting on stubble cover field