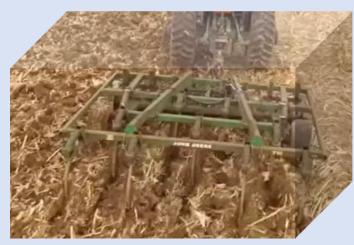

#### Harrow 耙

Chisel Plow 弹齿耙耙地

Mix stubble with soil, level soil surface, reduce stubble cover rate 利用圆盘耙或者弹齿耙将秸秆和土壤搅拌,以减少覆盖率,并适当平整土地