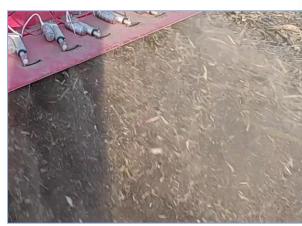

#### Black soil in the world

- In China, 25% grains
- Becomes thin
- Fertility decrease

China has one of the biggest area of black soil in the world