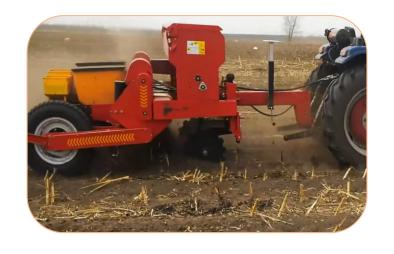

## Powered strip till seeder 驱动防堵少耕播种机

Use powered knife to do strip till and make a clean zone for the coming sowing 以驱动部件带状耕作土壤,没有秸秆堵塞,形成清洁播种带,进行播种