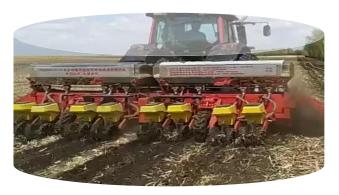

## No till Seeder with disk opener 圆盘切草免耕播种机

No stubble block; Narrow furrow; lower soil disturbance 圆盘开沟器,没有秸秆堵塞,开窄沟,动土量小

# No till Seeder with disk opener 圆盘切草免耕播种机