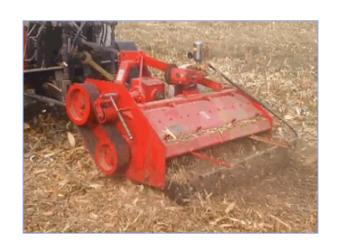

Combating Soil Degradation in the Asia-Pacific 30 March 2022, 12.15-13.45 Bangkok time

# Black soil conservation machinery and equipment in China

#### Luo Xiwen

Academician, Chinese Academy of Engineering Professor, South China Agricultural University

#### **Outline**

- 1. Black soil in the world
- 2. Stubble Chopper
- 3. Machines for Reduced Tillage
- 4. No till seeders
- 5. Sprayers





#### Black soil in the world



- In China, 25% grains
- Becomes thin
- Fertility decrease

China has one of the biggest area of black soil in the world



## Long Term Plan for Black Soil Protection 中国的黑土地保护规划

China Central government has made Long term Plans for black soil protection:

- 1. Plan for Black soil protection
- 2. Plan for Black soil Conservation tillage



### **Stubble Chopper**









#### **Short Stubble Covers on soil**



### **Strip Tiller**









Makes clean strip for the coming planting on stubble cover field



#### Harrow 耙









Chisel Plow 弹齿耙耙地

Mix stubble with soil, level soil surface, reduce stubble cover rate 利用圆盘耙或者弹齿耙将秸秆和土壤搅拌,以减少覆盖率,并适当平整土地

#### Subsoiler 深松机

Break hard pan and loose surface soil with subsoiler 深松打破犁底层,并且疏松表土层















### Shallow Rotary Hoe 浅旋耕





Powered shallow tillage to mix most stubble into surface soil 旋耕将较多秸秆混埋到地表以下





## No till Seeder with disk opener 圆盘切草免耕播种机







No stubble block; Narrow furrow; lower soil disturbance 圆盘开沟器,没有秸秆堵塞,开窄沟,动土量小



# No till Seeder with disk opener 圆盘切草免耕播种机













## Powered strip till seeder 驱动防堵少耕播种机













Use powered knife to do strip till and make a cle