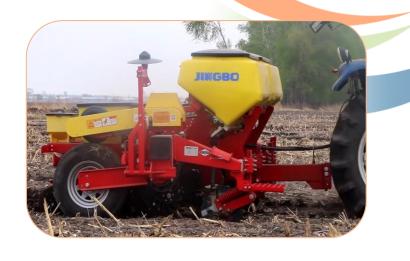

## No till Seeder with disk opener 圆盘切草免耕播种机

No stubble block; Narrow furrow; lower soil disturbance 圆盘开沟器,没有秸秆堵塞,开窄沟,动土量小

# No till Seeder with disk opener 圆盘切草免耕播种机