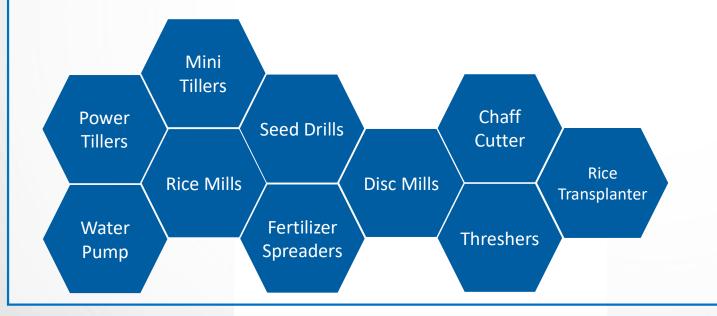

## Introduction

BTL Trade takes care of all the needs of the farmers. BTL Trade primarily supplies Power Tillers, Mini Tillers, Seed Drills, Rice Mills, Disc Mills, Chaff Cutter, Rice Transplanter, Water Pumps, Reapers, Threshers, Fertilizer Spreaders, etc.