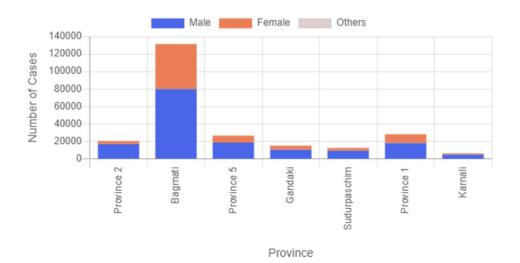

#### Covid-19 Scenario in Nepal

- First Case in Nepal: 24 January 2020
- Lockdown Period: March 24 to June 14, 2020
- 15-20% infected rate based on number of PCR Test