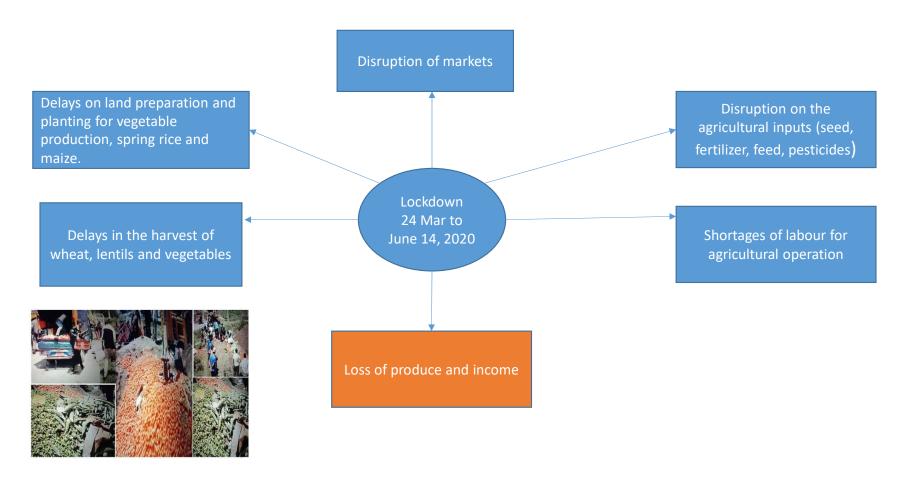

#### Covid-19 Scenario in Nepal

- First Case in Nepal: 24 January 2020
- Lockdown Period: March 24 to June 14, 2020
- 15-20% infected rate based on number of PCR Test

#### Impact of Covid-19 in Agriculture