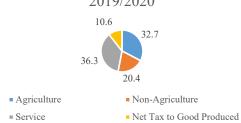

#### Sectoral GDP Contribution, 2019/2020

Source: Economic Survey, NRB, 2019/2020

Source: Economic Survey, NRB, 2019/2020