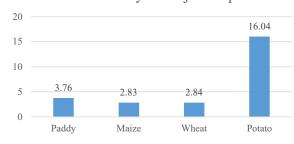

#### Productivity of Major Crops

Source: Agricultural Statistics of Nepal, 2018/2019