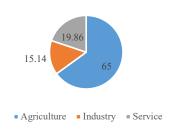

Prime Minister Agriculture Modernization Project
Khumaltar, Lalitpur
Nepal

#### Nepal in Brief



| Description | Area<br>Coverage(%) | Population<br>Density (%) | Altitude (m) |
|-------------|---------------------|---------------------------|--------------|
| Mountain    | 35                  | 7                         | 3500 - 8848  |
| Hill        | 42                  | 43                        | 600 - 3500   |
| Terai       | 23                  | 50                        | 70 - 600     |

#### Federal Democratic Republic of Nepal from 2007

- 3 tiers of Government
- Federal Government
- State Government 7
- Local Government 753
- Total Area: 147,181 km<sup>2</sup>
- Total Population : Approx. 30 millions



#### Nepalese Agriculture in Brief

#### Sectoral Employment in Nepal



Source: Thaman P. Bastola, 2020

#### Productivity of Major Crops



Source: Agricultural Statistics of Nepal, 2018/2019

#### GDP growth rate at base price



Source: Economic Survey, NRB, 2019/2020

Agriculture Non agriculture -----GDP

#### Agriculture Trade, billion



Source: Agricultural Statistics of Nepal, 2018/2019

#### Sectoral GDP Contribution, 2019/2020



Source: Economic Survey, NRB, 2019/2020



Source: Economic Survey, NRB, 2019/2020

### Nepalese Agriculture in Brief

| Land Holdings |                                |                                  |                               |  |  |  |  |
|---------------|--------------------------------|----------------------------------|-------------------------------|--|--|--|--|
|               | Average holding,<br>ha/holdin