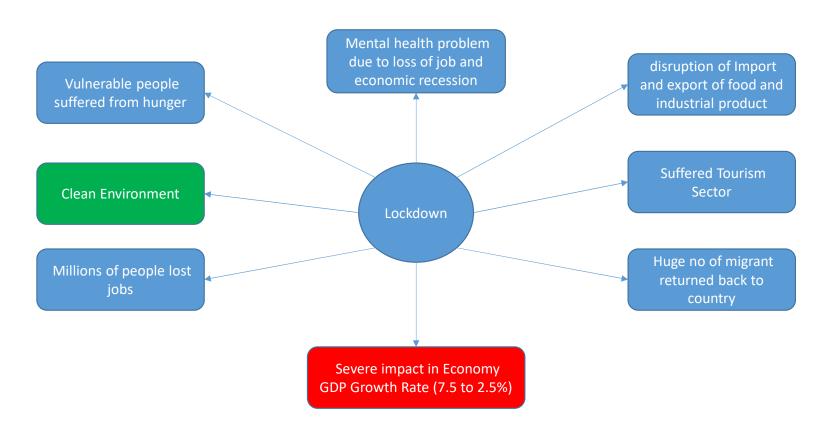

| PCS         | 844,222  | 219,934           | India, China, UK, Malaysia               |
| 84371000              | Machines for cleaning/sorting/grading seed grain or   | DCC.        | Í        | ,                 | India, China, Germany, Republic of Korea |
|                       | dried vegetables PCS                                  |             | 10,666   | 508,893           |                                          |

Source: website of Department of Customs (http://www.customs.gov.np/en/newdata.html)

#### Covid-19 Scenario in Nepal

- First Case in Nepal: 24 January 2020
- Lockdown Period: March 24 to June 14, 2020
- 15-20% infected rate based on number of PCR Test





#### Impact of Covid-19 in Agriculture



#### Social and Environmental Impact of Covid-19



### Govt. Initiatives to Revive Agriculture



### Policy Measures to Promote Sustainable Agricultural Mechanization



# Enabling Environment for Sustainable Agricultural Mechanization

Institute for Training & Testing of Agricultural Machineries

- Training on Repair and Maintenance
- 2. Training on Selection and Operation

Testing of Agricultural
 Machineries in terms of
 Capacity, Specification and
 Quality

 Registration of Agricultural Machineries prior to Import

### THANK YOU