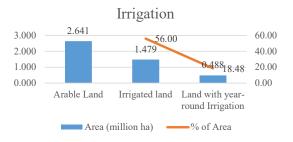

### Nepalese Agriculture in Brief

| Land Holdings |                                |                                  |                               |  |  |  |  |
|---------------|--------------------------------|----------------------------------|-------------------------------|--|--|--|--|
|               | Average holding,<br>ha/holding | Average no of<br>parcel/holding, | Average size of<br>parcel, ha |  |  |  |  |
| Mountain      | 0.73                           | 4.03                             | 0.18                          |  |  |  |  |
| Hill          | 0.65                           | 3.18                             | 0.21                          |  |  |  |  |
| Terai         | 0.94                           | 3.2                              | 0.29                          |  |  |  |  |
| Nepal         | 0.79                           | 3.27                             | 0.24                          |  |  |  |  |