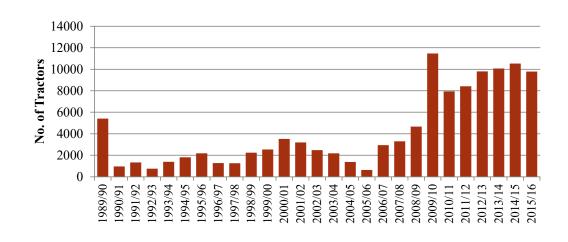

|  |  |  |  |
|---------------|--------------------------------|----------------------------------|-------------------------------|--|--|--|--|
|               | Average holding,<br>ha/holding | Average no of<br>parcel/holding, | Average size of<br>parcel, ha |  |  |  |  |
| Mountain      | 0.73                           | 4.03                             | 0.18                          |  |  |  |  |
| Hill          | 0.65                           | 3.18                             | 0.21                          |  |  |  |  |
| Terai         | 0.94                           | 3.2                              | 0.29                          |  |  |  |  |
| Nepal         | 0.79                           | 3.27                             | 0.24                          |  |  |  |  |



Trend of Tractor/Power Tiller Registered

### Agricultural Machinery Import, 2016/17

| HS Code               | Description                                           | Unit        | Quantity | Value in NPR '000 | Source Country                           |
|-----------------------|-------------------------------------------------------|-------------|----------|-------------------|------------------------------------------|
| 87011010/87011090/870 | Tractor including Power Tiller                        |             |          |                   |                                          |
| 19000                 |                                                       | PCS         | 38,896   | 11,451,192        | India, China                             |
| 84321000              | Plough