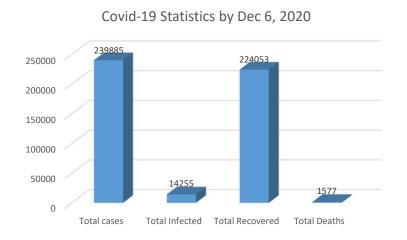

#### Covid-19 Scenario in Nepal

- First Case in Nepal: 24 January 2020
- Lockdown Period: March 24 to June 14, 2020
- 15-20% infected rate based on number of PCR Test