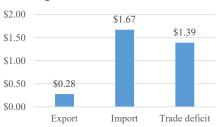

#### Agriculture Trade, billion

Source: Agricultural Statistics of Nepal, 2018/2019