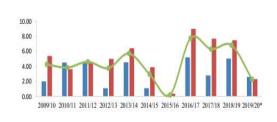

#### GDP growth rate at base price

Source: Economic Survey, NRB, 2019/2020

Agriculture Non agriculture -----GDP