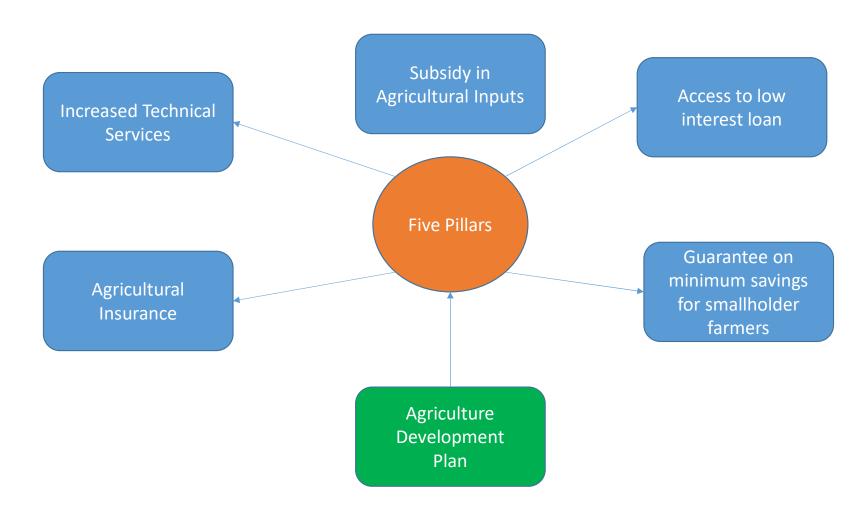

9,934           | India, China, UK, Malaysia               |
| 84371000              | Machines for cleaning/sorting/grading seed grain or   | DCC.        | Í        | ,                 | India, China, Germany, Republic of Korea |
|                       | dried vegetables PCS                                  |             | 10,666   | 508,893           |                                          |

Source: website of Department of Customs (http://www.customs.gov.np/en/newdata.html)

#### Covid-19 Scenario in Nepal

- First Case in Nepal: 24 January 2020
- Lockdown Period: March 24 to June 14, 2020
- 15-20% infected rate based on number of PCR Test





#### Impact of Covid-19 in Agriculture



#### Social and Environmental Impact of Covid-19



### Govt. Initiatives to Revive Agriculture



### Policy Measures to Promote Sustainable Agricultural Mechanization



# Enabling Environment for Sustainable Agricultural Mechanization

Institute for Training & Testing of Agricultural Machineries

- Training on Repair and Maintenance
- 2. Training on Selection and Operation

Testing of Agricultural
 Machineries in terms of
 Capacity, Specification and
 Quality

 Registration of Agricultural Machineries prior to Import

### THANK YOU