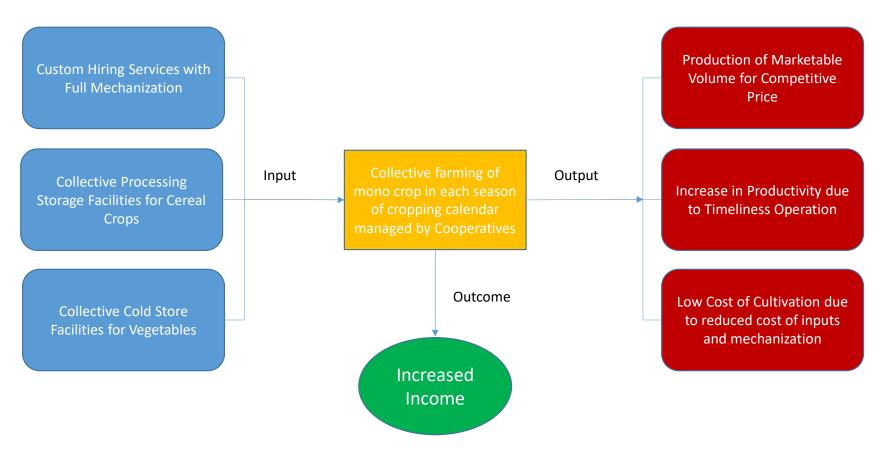

| Machines for cleaning/sorting/grading seed grain or   | DCC.        | Í        | ,                 | India, China, Germany, Republic of Korea |
|                       | dried vegetables PCS                                  |             | 10,666   | 508,893           |                                          |

Source: website of Department of Customs (http://www.customs.gov.np/en/newdata.html)

#### Covid-19 Scenario in Nepal

- First Case in Nepal: 24 January 2020
- Lockdown Period: March 24 to June 14, 2020
- 15-20% infected rate based on number of PCR Test





#### Impact of Covid-19 in Agriculture



#### Social and Environmental Impact of Covid-19



### Govt. Initiatives to Revive Agriculture



### Policy Measures to Promote Sustainable Agricultural Mechanization



# Enabling Environment for Sustainable Agricultural Mechanization

Institute for Training & Testing of Agricultural Machineries

- Training on Repair and Maintenance
- 2. Training on Selection and Operation

Testing of Agricultural
 Machineries in terms of
 Capacity, Specification and
 Quality

 Registration of Agricultural Machineries prior to Import

### THANK YOU