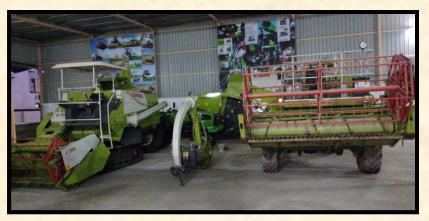

ucting "Free Service Camp for Farmers for Repair and Maintenance of Equipment.
- Demonstrations were conducted as per the Needs Of Farmers, Crops and Seasons. Equipment used were Balers, Shredders, Multicrop Threshers and Laser Guided Land.
- **Skill Development centres have been established to train the Operators and Drivers for use of Hi- Tech Implements, Tractors & Harvesters.**
- **Every year we are providing training to Agriculture, Horticulture and Veterinary students.**
- \*Helped in construction of farm ponds for water harvesting for irrigation, cattle feed, fish production etc.







#### **Demo & Familiarization of Farm Equipment**

















#### **SKILL - TRAINING SESSION**





















Established Training and Repair Center Supported by New Holland















Established Training and Repair Center at CLAAS Academy













Hi-Tech Machines on work







#### FOR MORE DETAILS CONTACT

Varsha abc4D Ltd., #5,KIADB, INDUSTRIAL AREA, KELAGOTE CHITRADURGA – 577 501

Ph: +91-9448396260, 8377802802

E-mail: admin@vabc4d.in / info@vabc4d.in



# THANKS