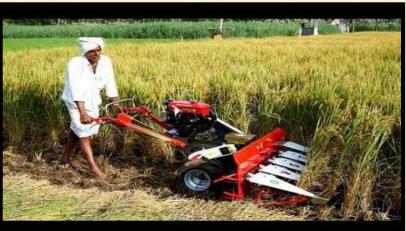

- Every fortnight 4 Districts were selected for Conducting "Free Service Camp for Farmers for Repair and Maintenance of Equipment.
- Demonstrations were conducted as per the Needs Of Farmers, Crops and Seasons. Equipment used were Balers, Shredders, Multicrop Threshers and Laser Guided Land.
- **Skill Development centres have been established to train the Operators and Drivers for use of Hi- Tech Implements, Tractors & Harvesters.**
- **Every year we are providing training to Agriculture, Horticulture and Veterinary students.**
- \*Helped in construction of farm ponds for water harvesting for irrigation, cattle feed, fish production etc.

#### **SKILL - TRAINING SESSION**

Established Training and Repair Center Supported by New Holland

Established Training and Repair Center at CLAAS Academy

Hi-Tech Machines on work