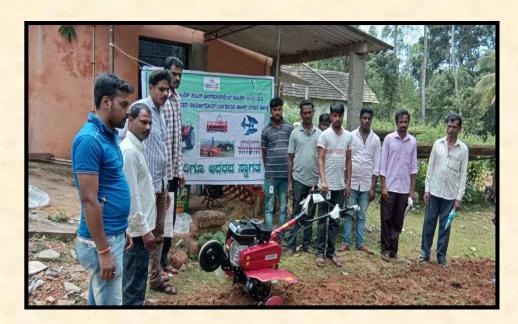

| High crop yield, irrigation technologies, development of Agri business |





- Every fortnight 4 Districts were selected for Conducting "Free Service Camp for Farmers for Repair and Maintenance of Equipment.
- Demonstrations were conducted as per the Needs Of Farmers, Crops and Seasons. Equipment used were Balers, Shredders, Multicrop Threshers and Laser Guided Land.
- **Skill Development centres have been established to train the Operators and Drivers for use of Hi- Tech Implements, Tractors & Harvesters.**
- **Every year we are providing training to Agriculture, Horticulture and Veterinary students.**
- \*Helped in construction of farm ponds for water harvesting for irrigation, cattle feed, fish production etc.







#### **Demo & Familiarization of Farm Equipment**

















#### **SKILL - TRAINING SESSION**





















Established Training and Repair Center Supported by New Holland















Established Training and Repair Center at CLAAS Academy













Hi-Tech Machines on work







#### FOR MORE DETAILS CONTACT

Varsha abc4D Ltd., #5,KIADB, INDUSTRIAL AREA, KELAGOTE CHITRADURGA – 577 501

Ph: +91-9448396260, 8377802802

E-mail: admin@vabc4d.in / info@vabc4d.in



# THANKS