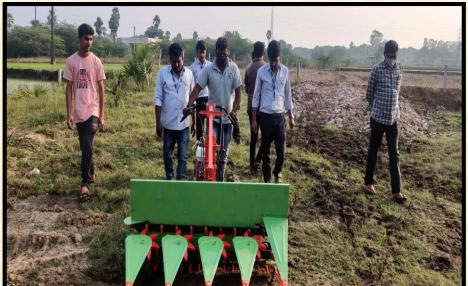

| High crop yield, irrigation technologies, development of Agri business |





- Every fortnight 4 Districts were selected for Conducting "Free Service Camp for Farmers for Repair and Maintenance of Equipment.
- Demonstrations were conducted as per the Needs Of Farmers, Crops and Seasons. Equipment used were Balers, Shredders, Multicrop Threshers and Laser Guided Land.
- **Skill Development centres have been established to train the Operators and Drivers for use of Hi- Tech Implements, Tractors & Harvesters.**
- **Every year we are providing training to Agriculture, Horticulture and Veterinary students.**
- \*Helped in construction of farm ponds for water harvesting for irrigation, cattle feed, fish production etc.







#### **Demo & Familiarization of Farm Equipment**

















#### **SKILL - TRAINING SESSION**





















Established Training and Repair Center Supported by New Holland















Established Training and Repair Center at CLAAS Academy













Hi-Tech Machines on work







#### FOR MORE DETAILS CONTACT

Varsha abc4D Ltd., #5,KIADB, INDUSTRIAL AREA, KELAGOTE CHITRADURGA – 577 501

Ph: +91-9448396260, 8377802802

E-mail: admin@vabc4d.in / info@vabc4d.in



# THANKS