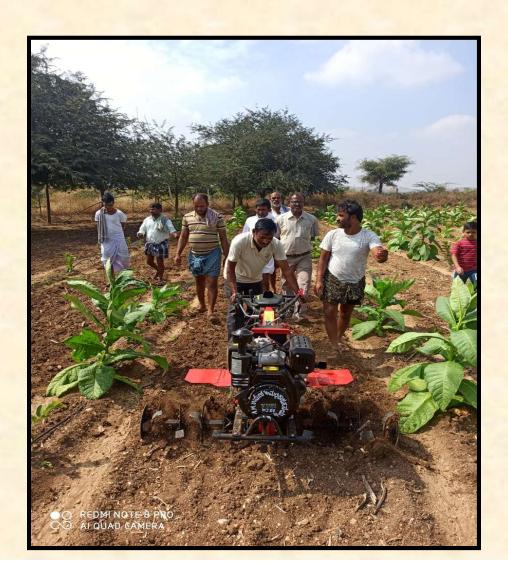

#### **Demo & Familiarization of Farm Equipment**

- Every fortnight 4 Districts were selected for Conducting "Free Service Camp for Farmers for Repair and Maintenance of Equipment.
- Demonstrations were conducted as per the Needs Of Farmers, Crops and Seasons. Equipment used were Balers, Shredders, Multicrop Threshers and Laser Guided Land.
- **Skill Development centres have been established to train the Operators and Drivers for use of Hi- Tech Implements, Tractors & Harvesters.**
- **Every year we are providing training to Agriculture, Horticulture and Veterinary students.**
- \*Helped in construction of farm ponds for water harvesting for irrigation, cattle feed, fish production etc.