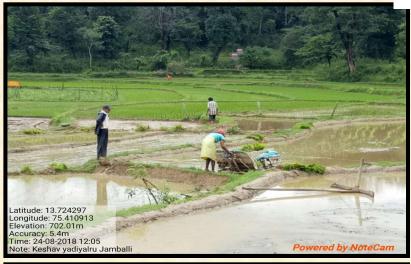

#### Farm pond

- Farmers
- Water harvesti ng
- Crop yield

- Every fortnight 4 Districts were selected for Conducting "Free Service Camp for Farmers for Repair and Maintenance of Equipment.
- Demonstrations were conducted as per the Needs Of Farmers, Crops and Seasons. Equipment used were Balers, Shredders, Multicrop Threshers and Laser Guided Land.
- **Skill Development centres have been established to train the Operators and Drivers for use of Hi- Tech Implements, Tractors & Harvesters.**
- **Every year we are providing training to Agriculture, Horticulture and Veterinary students.**
- \*Helped in construction of farm ponds for water harvesting for irrigation, cattle feed, fish production etc.