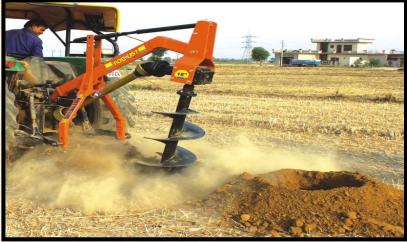

- Every fortnight 4 Districts were selected for Conducting "Free Service Camp for Farmers for Repair and Maintenance of Equipment.
- Demonstrations were conducted as per the Needs Of Farmers, Crops and Seasons. Equipment used were Balers, Shredders, Multicrop Threshers and Laser Guided Land.
- **Skill Development centres have been established to train the Operators and Drivers for use of Hi- Tech Implements, Tractors & Harvesters.**
- **Every year we are providing training to Agriculture, Horticulture and Veterinary students.**
- \*Helped in construction of farm ponds for water harvesting for irrigation, cattle feed, fish production etc.

#### **SKILL - TRAINING SESSION**

Established Training and Repair Center Supported by New Holland

Established Training and Repair Center at CLAAS Academy

Hi-Tech Machines on work