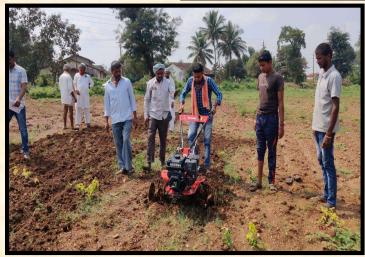

#### **Demo & Familiarization of Farm Equipment**

- Every fortnight 4 Districts were selected for Conducting "Free Service Camp for Farmers for Repair and Maintenance of Equipment.
- Demonstrations were conducted as per the Needs Of Farmers, Crops and Seasons. Equipment used were Balers, Shredders, Multicrop Threshers and Laser Guided Land.
- **Skill Development centres have been established to train the Operators and Drivers for use of Hi- Tech Implements, Tractors & Harvesters.**
- **Every year we are providing training to Agriculture, Horticulture and Veterinary students.**
- \*Helped in construction of farm ponds for water harvesting for irrigation, cattle feed, fish production etc.