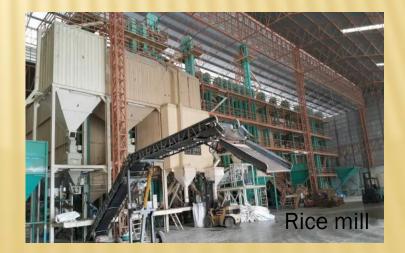

- × South East Asia
- × Population 68,863,514
- × Area 513,120 km<sup>2</sup>
- × 77 Province





### Map of Thailand



#### Central

### East Cambodia

North East Laos and Cambodia

West

Myanmar

South Malaysia



## Thailand's weather



Summer 36-44 °C



Rainy 20-35°C rainfall of 1,200 to 1,600 mm





# THAILAND

## Agriculture in Thailand

49% of Thailand's labour force is employed in agriculture
Rice is the most important crop in the country





- Main Crop
  - □ :Rice-Central /North East
  - Corn-North
  - Cassava-Central / North East
  - Soy Bean-North
  - Sugarcane-Central/North East
  - Pararubber-South
  - Palm-South





ano th





### **Agricultural Machinery**







Drone





**New Challenges** 

## Smart Farm/Agriculture











Job No : G 053 Client : TAT Product : **Amazing Thailand** Title " Warm Welcome Is All Around" 1 **Duration**: 3 Mins. Date : 19/10/2012 Agency : McCANN WORLDGROUP Prod' House : The Film Factory Remark :