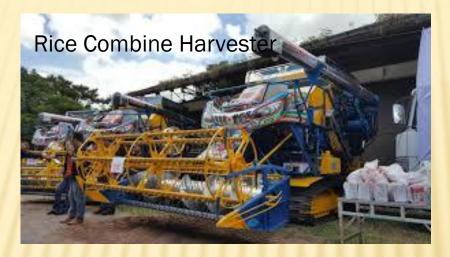

- × South East Asia
- × Population 68,863,514
- × Area 513,120 km<sup>2</sup>
- × 77 Province





### Map of Thailand



#### Central

### East Cambodia

North East Laos and Cambodia

West

Myanmar

South Malaysia



## Thailand's weather



Summer 36-44 °C



Rainy 20-35°C rainfall of 1,200 to 1,600 mm





# THAILAND

## Agriculture in Thailand

49% of Thailand's labour force is employed in agriculture
Rice is the most important crop in the country





- Main Crop
  - □ :Rice-Central /North East
  - Corn-North
  - Cassava-Central / North East
  - Soy Bean-North
  - Sugarcane-Central/North East
  - Pararubber-South
  - Palm-South





ano th





### **Agricultural Machinery**







Drone





**New Challenges** 

## Smart Farm/Agriculture











Job No : G 053 Client : TAT Product : **Amazing Thailand** Title " Warm Welcome Is All Around" 1 **Duration**: 3 Mins. Date : 19/10/2012 Agency : McCANN WORLDGROUP Prod' House : The Film Factory Remark :