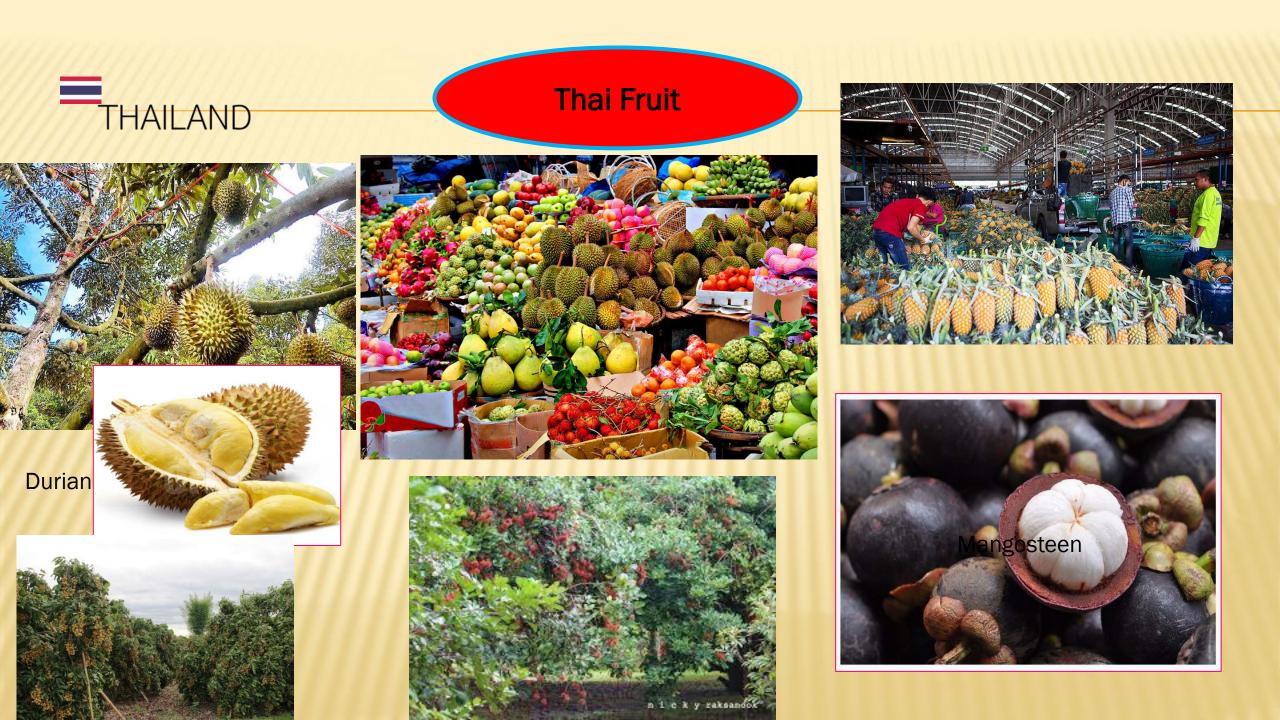

## Agriculture in Thailand

49% of Thailand's labour force is employed in agriculture
Rice is the most important crop in the country

- Main Crop
  - □ :Rice-Central /North East
  - Corn-North
  - Cassava-Central / North East
  - Soy Bean-North
  - Sugarcane-Central/North East
  - Pararubber-South
  - Palm-South