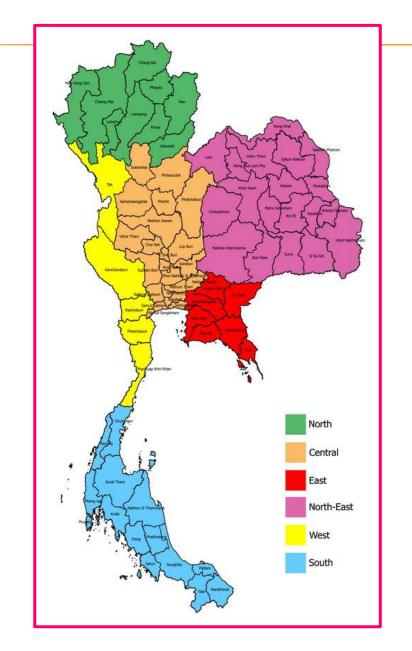

### Map of Thailand

#### Central

### East Cambodia

North East Laos and Cambodia

West

Myanmar

South Malaysia