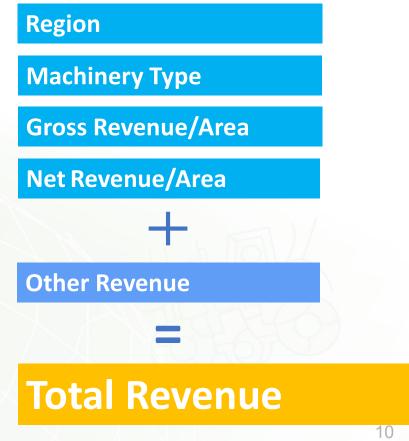

#### **Risk Identification and Decision Model—Machinery Customers**

- □ Farming Revenue
- Employment Revenue
- Family Expenditure
- Commercial Revenue
- O Other Expenditure
- □ Other Revenue