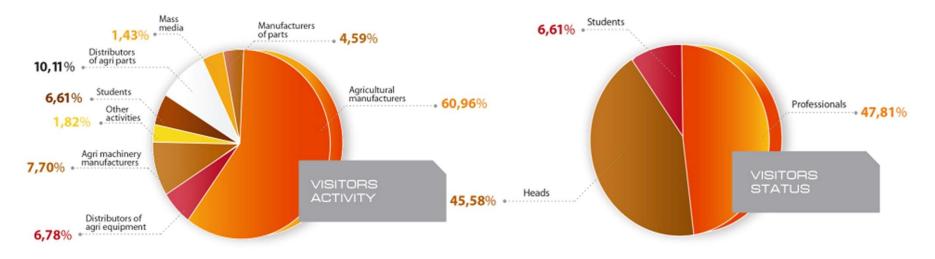

|

CHINA 2015



Source: customs statistics, ROSAGROMASH



### **INCREASE OF RUSSIAN PRODUCTION**

Production of ag machines in Jan-June 2014-2015, unites

CHINA 2015



Source:ROSAGROMAS-Stat



## EXPORT OF RUSSIAN AG MACHINERY

#### Export of ag machines in Jan-June 2014-2015

CHINA

2015

6



Source: customs statistics (excl. Belorussia and Kazakhstan)

# AGROSALON 2014

#### 30 545 VISITORS

#### 74 587 SQ.M. EXHIBITION AREA

#### 558 EXHIBITORS FROM 29 COUNTRIES OF THE WORLD.

Austria, Azerbaijan, Belarus, Bulgaria, Canada, China, Denmark, Great Britain, Germany, Hungary, India, Italy, Spain, Kazakhstan, Latvia, Lithuania, Netherlands, Norway, Pakistan, Poland, Russia, Slovenia, USA, Turkey, Ukraine, France, Czech Republic, Switzerland, Sweden.



15,08%



# AGROSALON 2016

# 04-07 октября 2016