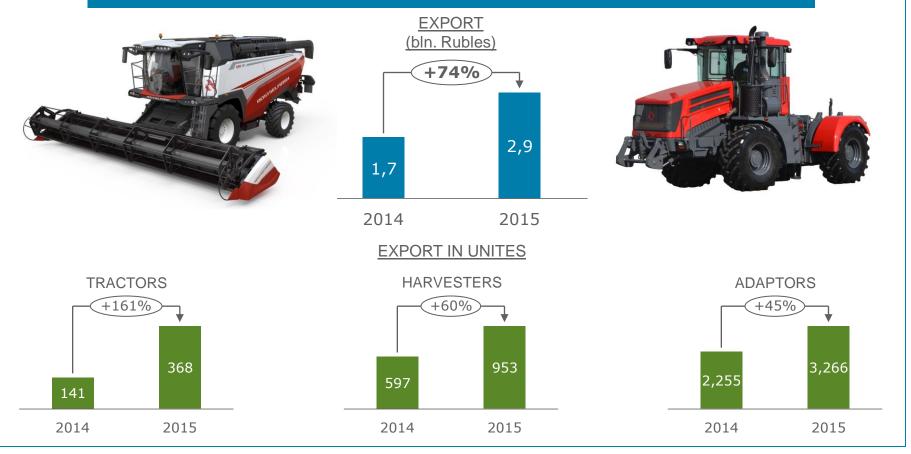

## EXPORT OF RUSSIAN AG MACHINERY

#### Export of ag machines in Jan-June 2014-2015

CHINA

2015

6

Source: customs statistics (excl. Belorussia and Kazakhstan)