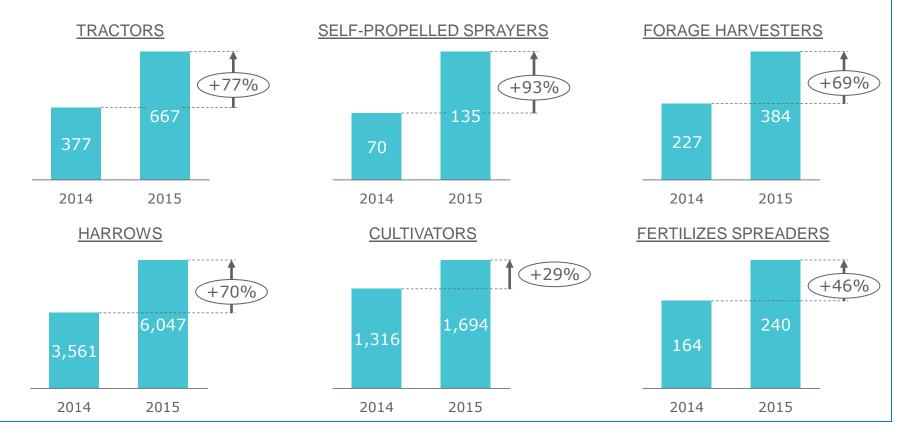

### **INCREASE OF RUSSIAN PRODUCTION**

Production of ag machines in Jan-June 2014-2015, unites

CHINA 2015

Source:ROSAGROMAS-Stat