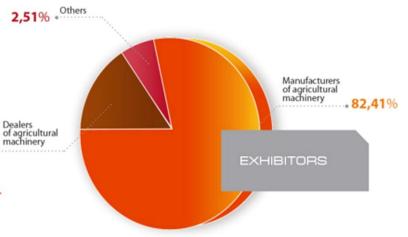

# AGROSALON 2014

#### 558 EXHIBITORS FROM 29 COUNTRIES OF THE WORLD.

Austria, Azerbaijan, Belarus, Bulgaria, Canada, China, Denmark, Great Britain, Germany, Hungary, India, Italy, Spain, Kazakhstan, Latvia, Lithuania, Netherlands, Norway, Pakistan, Poland, Russia, Slovenia, USA, Turkey, Ukraine, France, Czech Republic, Switzerland, Sweden.