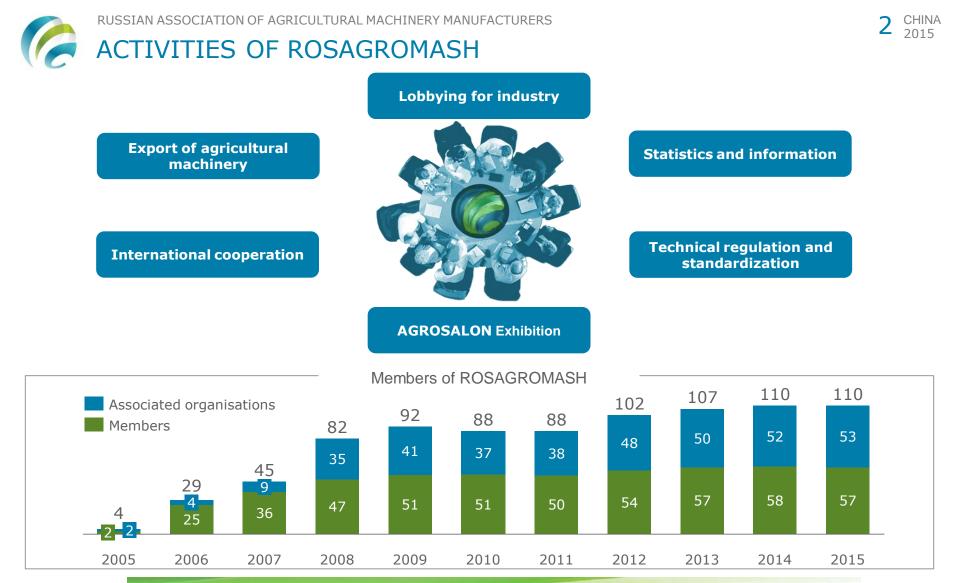

RUSSIAN ASSOCIATION OF AGRICULTURAL MACHINERY MANUFACTURERS



CHINA 2015





## RUSSIAN AGRICULTURAL ENGINEERING

| Industrial enterprises | 57 manufactures of ag machinery       |
|------------------------|---------------------------------------|
| Employees              | 58 000 workers                        |
| Food security          | Agmachinery output of 66 bln. Rubles  |
| Innovations            | Production of 180 NEW models per year |
|                        |                                       |

CHINA 2015



Source: customs statistics, ROSAGROMASH



### **INCREASE OF RUSSIAN PRODUCTION**

Production of ag machines in Jan-June 2014-2015, unites

CHINA 2015



Source:ROSAGROMAS-Stat



## EXPORT OF RUSSIAN AG MACHINERY

#### Export of ag machines in Jan-June 2014-2015

CHINA

2015

6



Source: customs statistics (excl. Belorussia and Kazakhstan