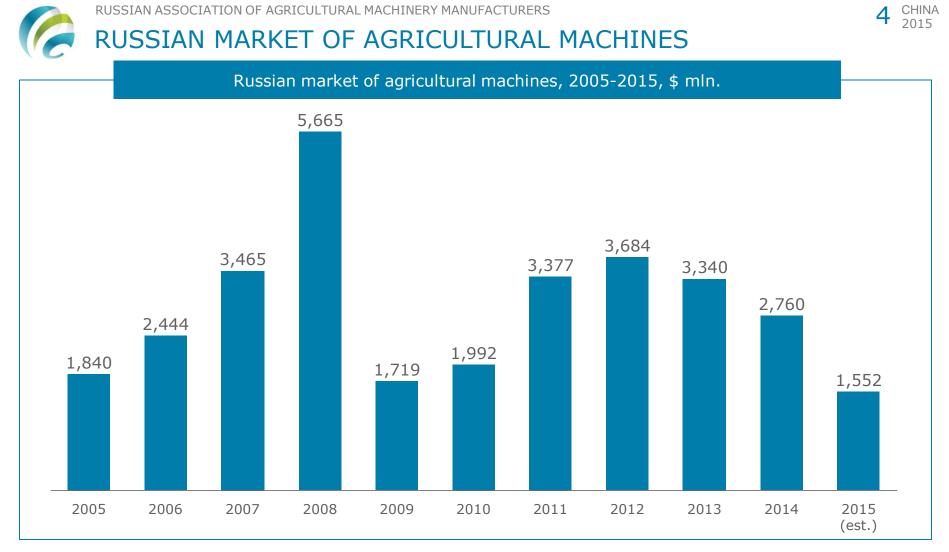

RUSSIAN ASSOCIATION OF AGRICULTURAL MACHINERY MANUFACTURERS



CHINA 2015





## RUSSIAN AGRICULTURAL ENGINEERING

| Industrial enterprises | 57 manufactures of ag machinery       |
|------------------------|---------------------------------------|
| Employees              | 58 000 workers                        |
| Food security          | Agmachinery output of 66 bln. Rubles  |
| Innovations            | Production of 180 NEW models per year |
|                        |                                       |

CHINA 2015



Source: customs statistics, ROSAGROMASH



### **INCREASE OF RUSSIAN PRODUCTION**

Production of ag machines in Jan-June 2014-2015, unites

CHINA 2015



Source:ROSAGROMAS-Stat



## EXPORT OF RUSSIAN AG MACHINERY

#### Export of ag machines in Jan-June 2014-2015

CHINA

2015

6



Source: customs statistics (excl. Belorussia and Kazakhstan)

# AGROSALON 2014

#### 30 545 VISITORS

#### 74 587 SQ.M. EXHIBITION AREA

#### 558 EXHIBITORS FROM 29 COUNTRIES OF THE WORLD.

Austria, Azerbaijan, Belarus, Bulgaria, Canada, China, Denmark, Great Britain, Germany, Hungary, India, Italy, Spain, Kazakhstan, Latvia, Lithuania, Netherlands, Norway, Pakistan, Poland, Russia, Slovenia, USA, Turkey, Ukraine, France, Czech Republic, Switzerland, Sweden.



15,08%



# AGROSALON 2016

# 04-07 октября 2016